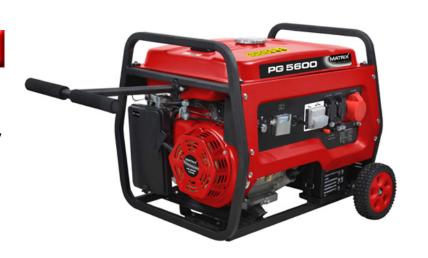

## **Technical Data:**

| Guaranteed noise level:               | 97dB(A)                 |
|---------------------------------------|-------------------------|
| Rated voltage:                        | 230V~/400V~ 50Hz        |
| Sockets outlet:                       | 2*230V~+1*400V~         |
| Engine type: Single-cylinder forced a | ir-cooled-4 stroke OHV  |
| Rated power:                          | 3.6KW                   |
| Max power:                            | 5.5KW                   |
| Winding type:                         | Copper                  |
| Continuous working time(full load):   | 9.15h                   |
| Power performance:                    | G1                      |
| Engine model:                         | PD188F                  |
| Starter:                              | Electric/recoil starter |
| Fuel/oil volume:                      | 25L/1.1L                |
| Engine power:                         | 13ps/3600rpm            |
| Fuel type:                            | Pure petrol             |
|                                       |                         |

## **Equipment:**

Low oil level protection
Over load protection
With voltmeter
Battery Optional
Voltage regulator: AVR
With wheels and handles
Accessary: 8-10wrench,12-14wrench,13-15wrench,
17-19wrench,spark plug wrench.