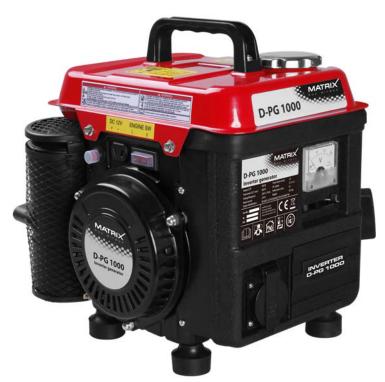

## D-PG 1000 Power Generator

Art.-No.: 160.100.470

EAN: 4250116807512

## **Technical Data:**

| Model:                | Single-cylinder, 2 stroke petrol engine |
|-----------------------|-----------------------------------------|
| Max. output (HP):     | 2                                       |
| Displacement:         | 63 cm <sup>3</sup>                      |
| Starter:              | Recoil starter                          |
| Tank volume:          | 2,01                                    |
| Fuel consumption:     | 0,54 l/kWh                              |
| Voltage control:      | Inverer                                 |
| Max. output/rated out | tput: 900 W / 850 W                     |
| Socket:               | 1 x 230 V                               |
| AC frequency:         | 50 Hz                                   |
| Overload protection:  | Yes                                     |
|                       |                                         |
|                       |                                         |
|                       |                                         |

## **Equipment:**

Powers micro waves, TV's, lap tops and computers due to its inverter technology and clean and stable Overload cut-out Output adjustment Voltmeter DC outlet adapter cable Assembling tools/Fuel-oil mixing bottle