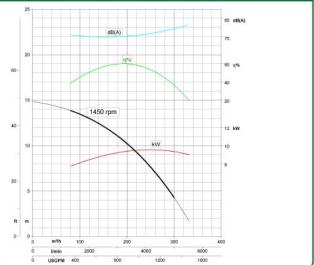

#### Performance

#### Specifications

- $\square$  Max. water capacity: 300 m<sup>3</sup>/h
- □ Max. head.: 15 m
- □ Speed: 1450 RPM
- Size of solids handled: 45 mm (3 blade impeller)
- Cast iron construction
- **Rubber faced wear plates**
- Silicon carbide mechanical seal with automatic lubricator
- Rated vacuum pump capacity: 75 m<sup>3</sup>/h
- **D** Pump electric motor: 11 kW
- Control panel to CE standards