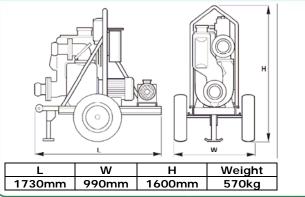

VACUUM-PRIME UNIT S 6"E/ J6-250W TWGMC/N75







#### Performance



# **Overall dimensions - Weight**



### Code: 10024223

#### List price:



 VARISCO S.p.A.

 Zona Industriale Nord - 35129 PADOVA - ITALIA

 Direzione e Uffici: Terza Strada, 9 / Produzione e magazzini: Prima Strada, 37

 Tel. + 39 049 8294111 - international + 39 049 8294111

 Fax + 39 049 8294373

 +39 049 8294373

 +39 049 8076762

 italia@variscospa.com

 www.variscospa.com

AZIENDA CON SISTEMA GESTIONE QUALITA' CERTIFICATO UNI EN ISO 9001-2000

#### Features

- Automatic dry priming with vacuum pump
- Robust construction with cast iron separator
- Oil-lubricated vacuum pump with oil recovery system
- □ Self-priming water pump
- Heavy duty two-wheeled site trailer with lifting hook and articulated tow bar

#### Specifications

- $\square$  Max. water capacity: 300 m<sup>3</sup>/h
- □ Max. head.: 15 m
- □ Speed: 1450 R