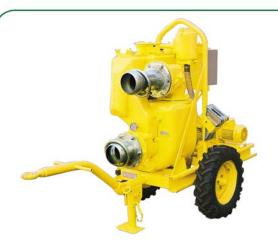

#### Features

- Automatic dry priming with vacuum pump
- Robust construction with cast iron separator
- Oil-lubricated vacuum pump with oil recovery system
- □ Self-priming water pump
- Heavy duty two-wheeled site trailer with lifting hook and articulated tow bar

#### Specifications

- $\square$  Max. water capacity: 300 m<sup>3</sup>/h
- □ Max. head.: 15 m
- □ Speed: 1450 RPM
- Size of solids handled: 45 mm (3 blade impeller)
- Cast iron construction
- **Rubber faced wear plates**
- Silicon carbide mechanical seal with automatic lubricator
- Rated vacuum pump capacity: 75 m<sup>3</sup>/h
- **D** Pump electric motor: 11 kW
- Control panel to CE standards