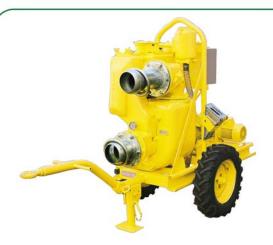

## **VACUUM-PRIME UNIT** S 4"E/ J4-250W TWGMC/N45

## **Features**

- Automatic dry priming with vacuum pump
- Robust construction with cast iron separator
- □ Oil-lubricated vacuum pump with oil recovery system
- □ Self-priming water pump
- ☐ Heavy duty two-wheeled site trailer with lifting hook and articulated tow

## **Specifications**

- Max. water capacity: 150 m<sup>3</sup>/h
- ☐ Max. head.: 20 m
- ☐ Speed: 1450 RPM
- ☐ Size of solids handled: 45 mm (3 blade impeller)
- □ Cast iron construction
- □ Rubber faced wear plates
- ☐ Silicon carbide mechanical seal with automatic lubricator
- □ Rated vacuum pump capacity: 45 m<sup>3</sup>/h
- ☐ Pump electric motor: 7.5 kW
- □ Control panel to CE standards