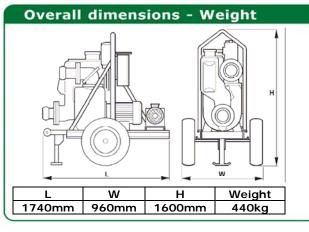

## **Specifications**

- Max. water capacity: 150 m<sup>3</sup>/h
- ☐ Max. head.: 20 m
- ☐ Speed: 1450 RPM
- ☐ Size of solids handled: 45 mm (3 blade impeller)
- □ Cast iron construction
- □ Rubber faced wear plates
- ☐ Silicon carbide mechanical seal with automatic lubricator
- □ Rated vacuum pump capacity: 45 m<sup>3</sup>/h
- ☐ Pump electric motor: 7.5 kW
- □ Control panel to CE standards