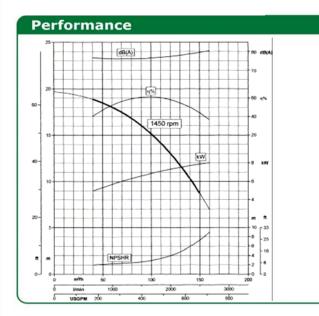

## **Specifications**

- Max. water capacity: 150 m<sup>3</sup>/h
- ☐ Max. head.: 20 m
- ☐ Speed: 1450 RPM
- ☐ Size of solids handled: 45 mm (3 blade impeller)
- □ Cast iron construction
- □ Rubber faced wear plates
- ☐ Silicon carbide mechanical seal with automatic lubricator
- □ Rated vacuum pump capacity: 45 m<sup>3</sup>/h
- ☐ Pump electric motor: 7.5 kW
- □ Control panel to CE standards