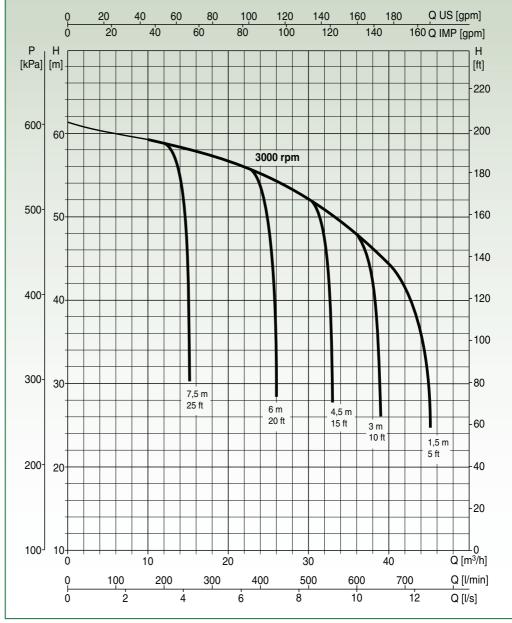

#### **DATI PRESTAZIONALI**

|          | Portata |      |     |      |      |     |     |     |      |       |
|----------|---------|------|-----|------|------|-----|-----|-----|------|-------|
| Tipo     | [m³/h]  | 0    | 6   | 12   | 18   | 24  | 30  | 36  | 42   | 44    |
|          | [l/min] | 0    | 100 | 200  | 300  | 400 | 500 | 600 | 700  | 733,3 |
| JM 2-220 | H [m]   | 61,5 | 60  | 58,5 | 57,5 | 55  | 52  | 48  | 43,5 | 36    |