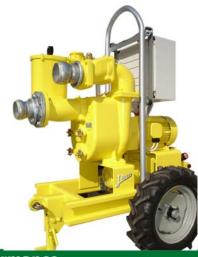

## **Features**

- Automatic dry priming with patented separation system
- ☐ Robust, compact construction
- No oil emission to atmosphere
- Lower noise level
- □ Lower operating costs
- □ Ease of inspection and maintenance
- ☐ Automatic star/delta starting
- □ Control panel ready for operation with floats

## Specifications

- Max. water capacity: 300 m<sup>3</sup>/h
- Max. head: 18 m
- ☐ Speed: 1450 RPM
- ☐ Size of solids handled: 76 mm (2)
- blade impeller)
- Cast iron construction
- □ Rubber faced wear plates
- ☐ Silicon carbide mechanical seal with automatic lubricator
- Pump electric motor: 11 kW
- ☐ Oil free vacuum pump: no inspection required
- Easily removable galvanised steel lifting hook
- □ Control panel to CE standards with hour meter and visible alarm

## **Applications**

- Wellpoint dewatering systems
- ☐ Horizontal drainage with drainage hoses
- □ Construction site dewatering
- ☐ Sewage by-pass
- Quarries
- Sludge and slurry

Code: 10030367 List price: