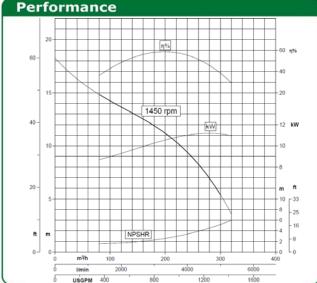

## Specifications

- Max. water capacity: 300 m<sup>3</sup>/h
- Max. head: 18 m
- ☐ Speed: 1450 RPM
- ☐ Size of solids handled: 76 mm (2)
- blade impeller)
- Cast iron construction
- □ Rubber faced wear plates
- ☐ Silicon carbide mechanical seal with automatic lubricator
- Pump electric motor: 11 kW
- ☐ Oil free vacuum pump: no inspection required
- Easily removable galvanised steel lifting hook
- □ Control panel to CE standards with hour meter and visible alarm