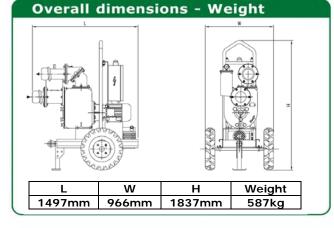

## Specifications

- Max. water capacity: 300 m<sup>3</sup>/h
- Max. head: 18 m
- ☐ Speed: 1450 RPM
- ☐ Size of solids handled: 76 mm (2)
- blade impeller)
- Cast iron construction
- □ Rubber faced wear plates
- ☐ Silicon carbide mechanical seal with automatic lubricator
- Pump electric motor: 11 kW
- ☐ Oil free vacuum pump: no inspection required
- Easily removable galvanised steel lifting hook
- □ Control panel to CE standards with hour meter and visible alarm