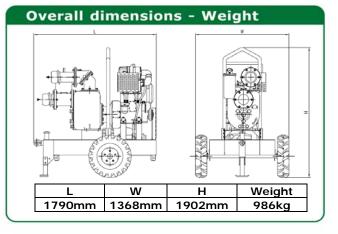

# **VACUUM-PRIME UNIT** DUO 6"D/ J6-250TWGMVM/KVT3.60







# **Performance** 1600



### **Features**

- Automatic dry priming with patented separation system
- ☐ Robust, compact construction
- □ No oil emission to atmosphere
- □ Lower noise level
- □ Lower operating costs
- Ease of inspection and maintenance
- ☐ Fuel tank for over 24 hours operation
- Hand pump to drain oil sump

# **Specifications**

- Max. water capacity: 300 m<sup>3</sup>/h
- Max. head: 28 m
- Speed: 1800 RPM
- ☐ Size of solids handled: 76 mm
- □ Cast iron construction
- □ Rubber faced wear plates
- ☐ Silicon carbide mechanical seal with automatic lubricator
- ☐ VM SUN 2105E2 diesel engine, continuous power output: 22 kW at 1800 RPM
- □ Electric start
- ☐ Oil free vacuum pump: no inspection required
- □ Easily removable galvanised steel lifting hook

## **Applications**

- Wellpoint dewatering system