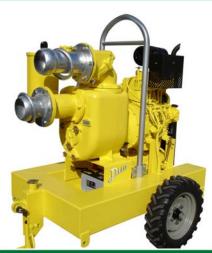

# **VACUUM-PRIME UNIT** DUO 6"D/ J6-250TWGMVM/KVT3.60

### **Features**

- Automatic dry priming with patented separation system
- ☐ Robust, compact construction
- □ No oil emission to atmosphere
- □ Lower noise level
- □ Lower operating costs
- Ease of inspection and maintenance
- ☐ Fuel tank for over 24 hours operation
- Hand pump to drain oil sump

# **Specifications**

- Max. water capacity: 300 m<sup>3</sup>/h
- Max. head: 28 m
- Speed: 1800 RPM
- ☐ Size of solids handled: 76 mm
- □ Cast iron construction
- □ Rubber faced wear plates
- ☐ Silicon carbide mechanical seal with automatic lubricator
- ☐ VM SUN 2105E2 diesel engine, continuous power output: 22 kW at 1800 RPM
- □ Electric start
- ☐ Oil free vacuum pump: no inspection required
- □ Easily removable galvanised steel lifting hook

## **Applications**

- Wellpoint dewatering systems
- ☐ Horizontal drainage with drainage hoses
- Construction site dewatering
- ☐ Sewage by-pass
- Quarries
- □ Sludge and slurry

Code: List price:

italia@variscospa.com export@variscospa.com www.variscospa.com