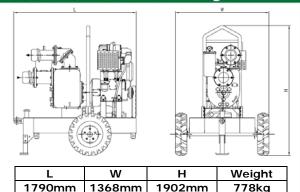

#### **Performance**



## Overall dimensions - Weight



### **Features**

- Automatic dry priming with patented separation system
- ☐ Robust, compact construction
- □ No oil emission to atmosphere
- □ Lower noise level
- □ Lower operating costs
- Ease of inspection and maintenance
- ☐ Fuel tank for over 24 hours operation
- Hand pump to drain oil sump

# **Specifications**

- Max. water capacity: 150 m<sup>3</sup>/h
- Max. head: 32 m
- Speed: 1800 RPM
- ☐ Size of solids handled: 50 mm
- □ Cast iron construction
- □ Rubber faced wear plates
- ☐ Silicon carbide mechanical seal with automatic lubricator
- ☐ VM SUN 2105E2 diesel engine, continuous power output: 22 kW at 1800 RPM
- □ Electric start
- ☐ Oil free vacuum pump: no inspection required
- □ Easily removable galvanised steel lifting hook

## **Applications**

- Wellpoint dewatering system