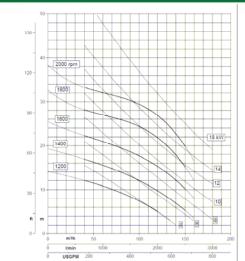

#### **Performance**

# **Specifications**

- Max. water capacity: 150 m<sup>3</sup>/h
- Max. head: 32 m
- Speed: 1800 RPM
- ☐ Size of solids handled: 50 mm
- □ Cast iron construction
- □ Rubber faced wear plates
- ☐ Silicon carbide mechanical seal with automatic lubricator
- ☐ VM SUN 2105E2 diesel engine, continuous power output: 22 kW at 1800 RPM
- □ Electric start
- ☐ Oil free vacuum pump: no inspection required
- □ Easily removable galvanised steel lifting hook